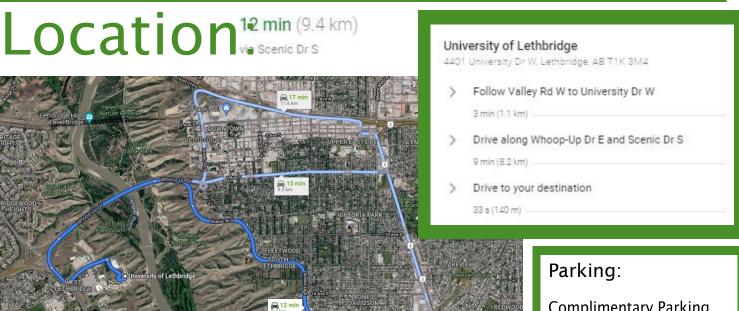

Tossed Salad
Choice of one: Chicken Alfredo or
Mediterranean Pasta
Choice of Pop or Juice
\$22.00 per person

### Light Side Breakfast Buffet

Assorted Breakfast Pastries & Gourmet Muffins
Assorted Yogurt
Seasonal Fresh Fruit Tray
Chilled Juice
Coffee & Tea
\$17.00 per person

#### Home on the Range Buffet

Choice of: Caesar, Tossed Salad, Soup, or French Fries
Choice of one: Pulled Chicken orBeef (approx. 1 bun per person)
Selection of Desserts
Choice of Juice or pop

\$23.00 per person

#### **Team Menus:**

We are happy to work with you to customize a menu. Please share your budgets with Allen to review with our chef. All meals will be served as a Buffet unless provincial health orders state otherwise. Prices are subject to applicable taxes and gratuity. 48hrs advance notice required.



Complimentary Parking and Bus Parking Available