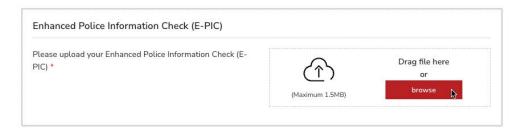

APPLICABLE TO CERTAIN ROLES:

• E-PIC criminal check – applicable for coaches, officials, team leaders, medical, WCL committee members (including WCL coach developers), Event HOCs, WCL Board, WCL staff.

If you do not currently have an E-PIC and wish to purchase one directly through the registration system, please upload a blank document when requested during the registration process. The cost of the E-PIC will be added to the shopping cart and the E-PIC processed after completion of payment. **\*\*Please be sure to use your legal name when creating your profile, as the E-PIC will be using the information in your profile to do the criminal check.** 

Please upload your E-PIC criminal check (if applicable). If you do not currently have one and wish to purchase one directly through the registration system, please upload a blank document when requested during the registration process. The cost of the E-PIC will be added to the shopping cart and the E-PIC processed after completion of payment. **\*\*Please be sure to use your legal name when creating your profile, as the E-PIC will be using the information in your profile to do the criminal check.** 