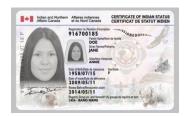

\*PREFERRED Passport – please include photo and signature page

Refugee Status

Certificate of Indian Status

Permanent resident card

Birth certificate AND government issued photo ID (driver's licence, provincial health card, school identification) International study permit AND foreign passport (please include photo & signature page)