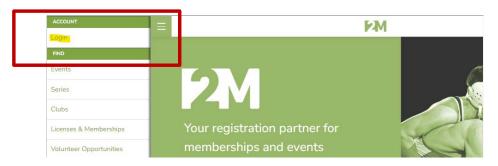

For the mobile version, please click on the icon consisting of three stacked lines, then click "Login".

Enter the required information that is being requested, then click "Sign Up".

| Already have an accord   | unt?       |              |            |
|--------------------------|------------|--------------|------------|
| Login                    |            |              |            |
| Lest Name                |            |              |            |
| Last Name                |            |              |            |
| Email                    |            |              |            |
| Confirm Email            |            |              |            |
| Password (min. 6 char    | acters)    |              |            |
| Confirm Password         |            |              |            |
| C Accept Privacy Publicy | A Terms ar | nd Condition | n (require |
| 0m not a robot           |            | C. NORTONS   |            |