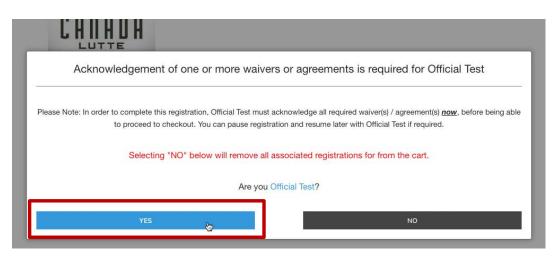

#### WAIVERS AND AGREEMENTS

To complete registration, several waivers and agreements need to be completed before proceeding to the checkout. Please confirm your identity and click "Yes" to proceed.

NOTE: if you are registering for someone else (or if you are not the guardian), you will need to enter their information and a valid email address. The completion of waivers and agreements is required as part of the registration process.