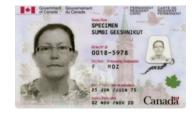

\*PREFERRED Passport – please include photo and signature page

Refugee Status

Certificate of Indian Status

Permanent resident card

Birth certificate AND government issued photo ID (driver's licence, provincial health card, school identification) International study permit AND foreign passport (please include photo & signature page)